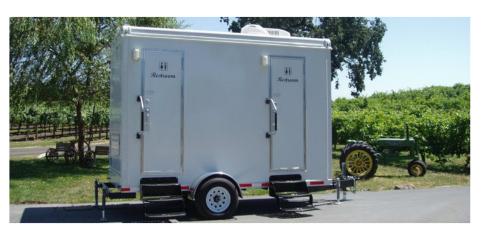

## ELtia Mobile Restroom Suite - 12 foot

Sinks 2

## Dimensions (ft) Set-Up Requirements

EXPERIENCE the DIFFERENCE

Length: 16'5" Width: 8' Width w/steps: 8'6" Height: 10.5'

Electrical: 2 - 20 amp for 2 cords Water: 3/4" Garden Hose Restroom doors are located on passenger side (right)